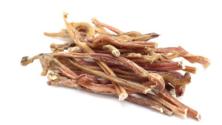

## Carnebello Lamb Pizzle

**Dog Snacks** 

Feed material for dogs

Eggersmann Carnebello Lamb Pizzle is a natural and highly digestible chewing snack. As it is softer than bull's pizzleit is a perfect treat for smaller and older dogs. While offering this crunchy chewing pleasure, your dogs teeth will be cleaned naturally and the chewing muscles can be strengthened effectively. Our Carnebello Lamb Pizzle contains 100% lamb without any additives and is an ideal single-protein-treat for sensitive or allergic dogs. Due to the low fat content you can offer this chew as well to overweight dogs as an occasional treat. The gentle air drying process results in a healthy dog chew, rich in high available protein and minerals. Carnebello Lamb Pizzle guarantees a tasty and valuable chewing experience in addition to your dogs' daily meal.

As we are offering a completely natural product, the chews can vary in colour, form or size.

Sammansättning: 100 % Lamb pizzle

Analysgaranti: 87,0 % Råprotein, 4,1 % Råfett, 1,5 % Råaska, 8,1 % Moisture