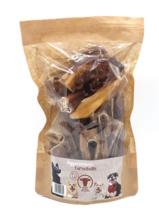

## Carnebello Ox Pizzle Sections

**Dog Snacks** 

Feed material for dogs

As we are offering a completely natural product, the chews can vary in colour, form or size.

Sammansättning: 100 % Ox pizzle

Analysgaranti: 85,0 % Råprotein, 4,0 % Råfett, 1,7 % Råaska, 7,5 % Moisture