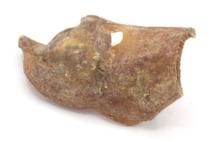

## Feed material for dogs

Eggersmann Carnebello Beef Sculp is a natural, pure chewing snack which is highly digestible and offers a nutritional rich complement to your dogs' daily meal. As no additives are used in our dog treats and it is a single source protein product, you can feed it without risks to sensitive dogs. Our Carnebello Beef Sculp provides a long lasting chewing experience while it is helping to keep your dogs teeth clean. Due to the carefully drying process of our Beef Sculp, it is characterized by a high protein and mineral content. Your dog will love to chew Carnebello Beef Sculp as a tasty and healthy chewing treat.

As we are offering a completely natural product, the chews can vary in colour, form or size.

Sammansättning: 100 % Beef scalp

Analysgaranti: 80,0 % Råprotein, 7,9 % Råfett, 4,6 % Råaska, 9,8 % Moisture

Telefon: +49 (0) 5751 / 1793-0 E-Mail: info@eggersmann.info